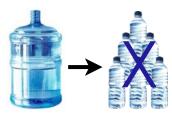

### How Does Water Work?

(name, email & phone)

Leadman

Art Department Coordinator

Construction Coordinator

### EcoSet Provides:

- Reusable bottles (if purchased from us)
- Portable refill stations (pump, cooler, ice, sun shade, 100 paper cups per day)

If reusable bottles are not purchased for the shoot, crew and cast should be notified in advance to bring their own containers.

## What's Possible with Waste Prevention & Diversion

Water dispensers and 5-gallon jugs avoid

300-600

single-use plastic bottles per day