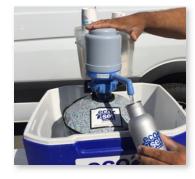

### EcoSet Provides:

- Reusable bottles (if purchased from us)
- Portable refill stations (pump, cooler, ice, sun shade, 100 paper cups per day)

If reusable bottles are not purchased for the shoot, crew and cast should be notified in advance to bring their own containers.